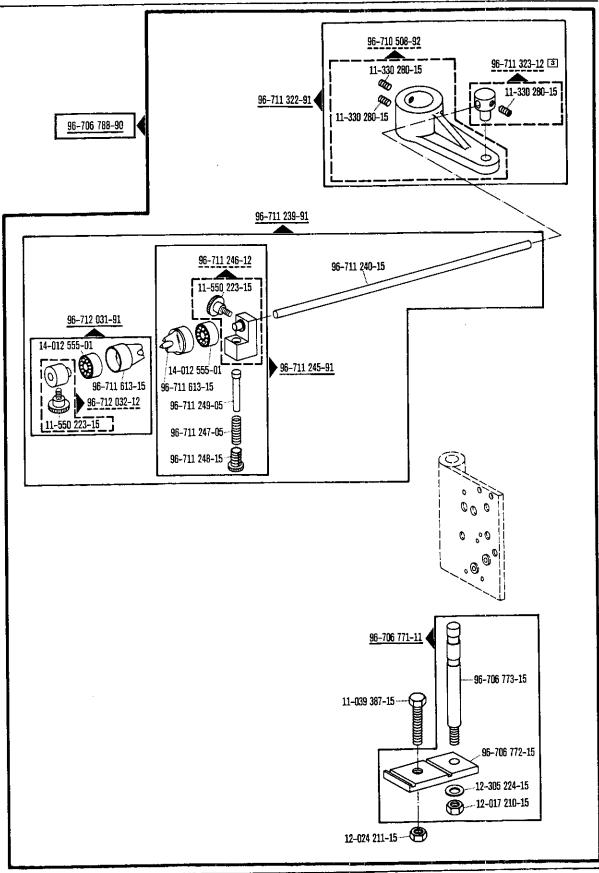

12.79

02-000 900-00 00-000 000-00 00-00 00-00 00-00 00-00 3 siehe Erläuterungen Seite 2

-----

MAUSER SPEZIAL MTF

| No                             | Seite<br>Page<br>Pages<br>Página | No.                           | Seite<br>Page<br>Pages<br>Página | No.           | Seite<br>Page<br>Pages<br>Págin <b>a</b> | Na.            | Seite<br>Page<br>Pages<br>Página |
|--------------------------------|----------------------------------|-------------------------------|----------------------------------|---------------|------------------------------------------|----------------|----------------------------------|
| 11-039 354-15                  | 12                               | 71-11 00-0188                 | 5                                | 96-707 747-92 | 4                                        | 96-711 336-92  | 7                                |
| 11-039 387-15                  | 11                               | 71-11 00-0291                 | 5                                | 96-707 957-90 | 12                                       | 96-711 525-15  | 8                                |
| 11-108 087-15                  | 4, 5                             | 71-11 00-0300                 | 5                                | 96-710 508-92 | 8, 9, 11                                 | 96-711 613-15  | 6, 7, <b>8</b> ,                 |
| 11-108 090-15                  | 4, 5                             | 71-15 00-0190                 | 5                                | 96-711 223-91 | 4                                        |                | 9, 10, 1<br>12                   |
| 11-108 171-15                  | 4, 5                             | 71-25 00-0261                 | 10                               | 96-711 226-92 | 5                                        | 96-711 714-92  | 4                                |
| 11-108 174-15                  | 4, 0                             | 71-37 00-0299                 | 4                                | 96-711 229-91 | 4                                        | 96-712 031-91  | 6, 7, 8,<br>9, 10, 1             |
| 11-108 228-15                  | 10                               | 71-37 00-0306                 | 5                                | 96-711 232-21 | 4                                        | 96-712 032-12  | 12<br>6, 7, 8,                   |
| 11-130 227-15                  | 6, 12                            | 71-52 00-0103                 | 5                                | 96-711 236-55 | 5                                        |                | 9, 10, 11<br>12                  |
| 11-130 223-15                  | 6                                | 71-52 00-0104                 | 5                                | 96-711 237-15 | 4                                        | 96-712 271-12  | 4                                |
| 11-130 235-15                  | 6                                | 71-52 00-0105                 | 5                                | 96-711 239-91 | 6, 7, 8,                                 | 96-780 128-90  | 4                                |
|                                | 5                                | 71-52 00-0111                 | 5                                |               | 9, 10, <b>11</b> ,<br>12                 | 96-780 139-90  | 4                                |
| 11-173 171-55                  | 5<br>4                           | 91-084 383-92                 | 4                                | 96-711 240-15 | 6, 7, 8,<br>9, 10, 11,                   | 96-780 140-90  | 4                                |
| 11-314 166-15                  |                                  | 91-084 385-91                 | 4                                | 96-711 245-91 | 12<br>6, 7, 8,                           | 96-790 001-90  | 4                                |
| 11-330 277-15<br>11-330 280-15 | 4, 6, 7,<br>10, 12<br>8, 9, 11   | 96-700 109-15                 | 10                               |               | 9, 10, 11,<br>12                         | 96-790 013-90  | 4                                |
|                                |                                  | 96-700 241-15                 | 10                               | 96-711 246-12 | 6, 7, 8,                                 | 24 140-2.307-4 | 5                                |
| 11-330 352-15                  | 7                                |                               | 10                               | JU 111 240 AL | 9, 10, 11,<br>12                         | 24 811-8.016-4 | 5                                |
| 11-343 101-15                  | 4                                | 95-700 391-91                 | 4                                | 96-711 247-05 | 6, 7, 8,                                 |                |                                  |
| 11-470 406-15                  | 7                                | 96-700 590-15                 |                                  | 20-111 741-00 | 9, 10, 11,<br>12                         |                |                                  |
| 11-550 223-15                  | 6, 7, 8,<br>9, 10, 11,           | 96-701 120-92                 | 10                               | 96-711 248-15 | 6, 7, 8,<br>9, 10, 11,                   |                |                                  |
| 11-560 094-15                  | 12<br>4                          | 96-705 174-15                 | 6                                | 00 711 040 05 | 12<br>6, 7, 8,                           |                |                                  |
| 12-017 210-15                  | 11                               | 96-705 176-15                 | 6                                | 96-711 249-05 | 9, 10, 11,<br>12                         |                |                                  |
| 12-024 211-15                  | 8, 9, 11                         | 96-706 454-15                 | 6                                | 96-711 250-12 | 6, 7, 10,                                |                |                                  |
| 12-031 190-51                  | 6                                | 96-706 771-11                 | 11                               |               | 12                                       |                |                                  |
| 12-305 144-15                  | 5, 6                             | 96-706 772-15                 | 11                               | 96-711 251-92 | 4                                        |                |                                  |
| 12-305 174-15                  | 6                                | 96-706 773-15                 | 11                               | 96-711 252-05 | 4                                        |                |                                  |
| 12-305 224-15                  | 11, 12                           | 96-706 783-90                 | 6                                | 96-711 253-05 | 4                                        |                |                                  |
| 12-333 230-15                  | 8, 9                             | 96-706 78 <b>4-90</b>         | 7                                | 96-711 254-12 | 4                                        |                |                                  |
| 12-510 110-45                  | 5                                | 96-706 785-90                 | 8                                | 96-711 255-25 | 4, 5                                     |                |                                  |
| 12-610 170-45                  | 4                                | 96-706 786-90                 | 9                                | 96-711 256-15 | 4                                        |                |                                  |
| 13-065 202-05                  | 4                                | <b>96-</b> 706 787 <b>-90</b> | 10                               | 96-711 257-25 | 4                                        |                |                                  |
| 14-012 555-01                  |                                  | 96-706 788-90                 | 11                               | 96-711 321-15 | 9                                        |                |                                  |
| 14-015 000-01                  | 6, 7, 8,<br>9, 10, 11,<br>12     | 96-707 307-12                 | 12                               | 96-711 322-91 | 8, 9, 11                                 |                |                                  |
| 70-15 21-3202                  | 5                                | 96-707 308-15                 | 12                               | 96-711 323-12 | 8, 9, 11                                 |                |                                  |
| 70-16 31-5111                  | 5                                | 96-707 746-90                 | 4                                | 96-711 335-15 | 7                                        |                |                                  |