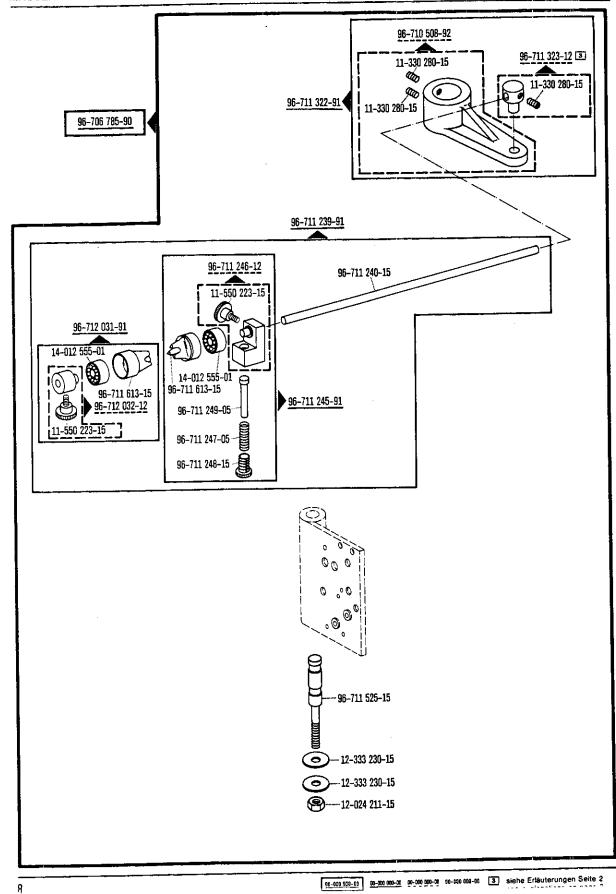

3

00-000 000-00 00-000 00-000 000-00 (28/2) (28/3) (90/20) siehe Erläuterungen Seite 2