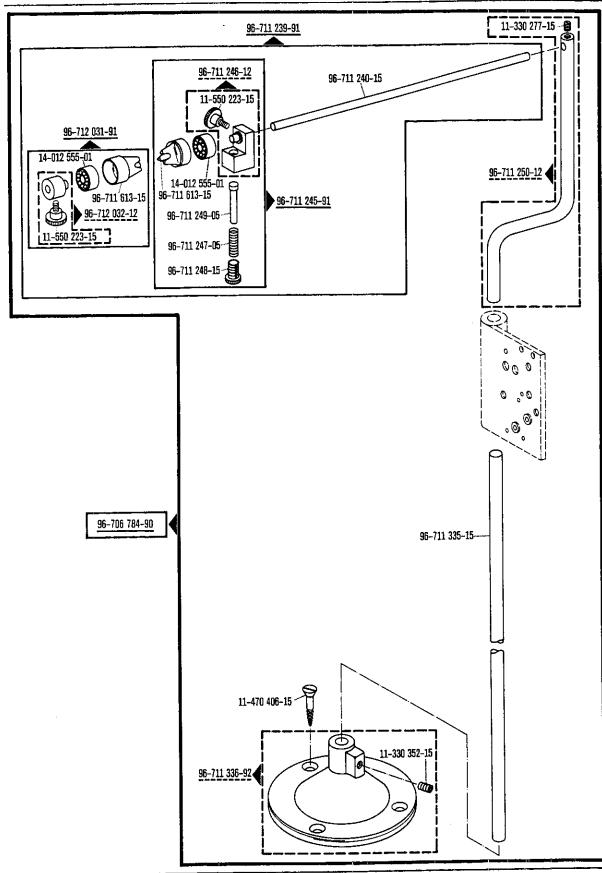

12.79

02-000 900-00 00-000 000-00 00-00 00-00 00-00 00-00 3 siehe Erläuterungen Seite 2

-----

MAUSER SPEZIAL MTF

| No                             | Seite<br>Page<br>Pages<br>Página | No.                           | Seite<br>Page<br>Pages<br>Página | No.           | Seite<br>Page<br>Pages<br>Págin <b>a</b> | Na.            | Seite<br>Page<br>Pages<br>Página |
|--------------------------------|----------------------------------|-------------------------------|----------------------------------|---------------|------------------------------------------|----------------|----------------------------------|
| 11-039 354-15                  | 12                               | 71-11 00-0188                 | 5                                | 96-707 747-92 | 4                                        | 96-711 336-92  | 7                                |
| 11-039 387-15                  | 11                               | 71-11 00-0291                 | 5                                | 96-707 957-90 | 12                                       | 96-711 525-15  | 8                                |
| 11-108 087-15                  | 4, 5                             | 71-11 00-0300                 | 5                                | 96-710 508-92 | 8, 9, 11                                 | 96-711 613-15  | 6, 7, <b>8</b> ,                 |
| 11-108 090-15                  | 4, 5                             | 71-15 00-0190                 | 5                                | 96-711 223-91 | 4                                        |                | 9, 10, 1<br>12                   |
| 11-108 171-15                  | 4, 5                             | 71-25 00-0261                 | 10                               | 96-711 226-92 | 5                                        | 96-711 714-92  | 4                                |
| 11-108 174-15                  | 4, 0                             | 71-37 00-0299                 | 4                                | 96-711 229-91 | 4                                        | 96-712 031-91  | 6, 7, 8,<br>9, 10, 1             |
| 11-108 228-15                  | 10                               | 71-37 00-0306                 | 5                                | 96-711 232-21 | 4                                        | 96-712 032-12  | 12<br>6, 7, 8,                   |
| 11-130 227-15                  | 6, 12                            | 71-52 00-0103                 | 5                                | 96-711 236-55 | 5                                        |                | 9, 10, 11<br>12                  |
| 11-130 223-15                  | 6                                | 71-52 00-0104                 | 5                                | 96-711 237-15 | 4                                        | 96-712 271-12  | 4                                |
| 11-130 235-15                  | 6                                | 71-52 00-0105                 | 5                                | 96-711 239-91 | 6, 7, 8,                                 | 96-780 128-90  | 4                                |
|                                | 5                                | 71-52 00-0111                 | 5                                |               | 9, 10, <b>11</b> ,<br>12                 | 96-780 139-90  | 4                                |
| 11-173 171-55                  | 5<br>4                           | 91-084 383-92                 | 4                                | 96-711 240-15 | 6, 7, 8,<br>9, 10, 11,                   | 96-780 140-90  | 4                                |
| 11-314 166-15                  |                                  | 91-084 385-91                 | 4                                | 96-711 245-91 | 12<br>6, 7, 8,                           | 96-790 001-90  | 4                                |
| 11-330 277-15<br>11-330 280-15 | 4, 6, 7,<br>10, 12<br>8, 9, 11   | 96-700 109-15                 | 10                               |               | 9, 10, 11,<br>12                         | 96-790 013-90  | 4                                |
|                                |                                  | 96-700 241-15                 | 10                               | 96-711 246-12 | 6, 7, 8,                                 | 24 140-2.307-4 | 5                                |
| 11-330 352-15                  | 7                                |                               | 10                               | JU 111 240 AL | 9, 10, 11,<br>12                         | 24 811-8.016-4 | 5                                |
| 11-343 101-15                  | 4                                | 95-700 391-91                 | 4                                | 96-711 247-05 | 6, 7, 8,                                 |                |                                  |
| 11-470 406-15                  | 7                                | 96-700 590-15                 |                                  | 20-111 741-00 | 9, 10, 11,<br>12                         |                |                                  |
| 11-550 223-15                  | 6, 7, 8,<br>9, 10, 11,           | 96-701 120-92                 | 10                               | 96-711 248-15 | 6, 7, 8,<br>9, 10, 11,                   |                |                                  |
| 11-560 094-15                  | 12<br>4                          | 96-705 174-15                 | 6                                | 00 711 040 05 | 12<br>6, 7, 8,                           |                |                                  |
| 12-017 210-15                  | 11                               | 96-705 176-15                 | 6                                | 96-711 249-05 | 9, 10, 11,<br>12                         |                |                                  |
| 12-024 211-15                  | 8, 9, 11                         | 96-706 454-15                 | 6                                | 96-711 250-12 | 6, 7, 10,                                |                |                                  |
| 12-031 190-51                  | 6                                | 96-706 771-11                 | 11                               |               | 12                                       |                |                                  |
| 12-305 144-15                  | 5, 6                             | 96-706 772-15                 | 11                               | 96-711 251-92 | 4                                        |                |                                  |
| 12-305 174-15                  | 6                                | 96-706 773-15                 | 11                               | 96-711 252-05 | 4                                        |                |                                  |
| 12-305 224-15                  | 11, 12                           | 96-706 783-90                 | 6                                | 96-711 253-05 | 4                                        |                |                                  |
| 12-333 230-15                  | 8, 9                             | 96-706 78 <b>4-90</b>         | 7                                | 96-711 254-12 | 4                                        |                |                                  |
| 12-510 110-45                  | 5                                | 96-706 785-90                 | 8                                | 96-711 255-25 | 4, 5                                     |                |                                  |
| 12-610 170-45                  | 4                                | 96-706 786-90                 | 9                                | 96-711 256-15 | 4                                        |                |                                  |
| 13-065 202-05                  | 4                                | <b>96-</b> 706 787 <b>-90</b> | 10                               | 96-711 257-25 | 4                                        |                |                                  |
| 14-012 555-01                  |                                  | 96-706 788-90                 | 11                               | 96-711 321-15 | 9                                        |                |                                  |
| 14-015 000-01                  | 6, 7, 8,<br>9, 10, 11,<br>12     | 96-707 307-12                 | 12                               | 96-711 322-91 | 8, 9, 11                                 |                |                                  |
| 70-15 21-3202                  | 5                                | 96-707 308-15                 | 12                               | 96-711 323-12 | 8, 9, 11                                 |                |                                  |
| 70-16 31-5111                  | 5                                | 96-707 746-90                 | 4                                | 96-711 335-15 | 7                                        |                |                                  |