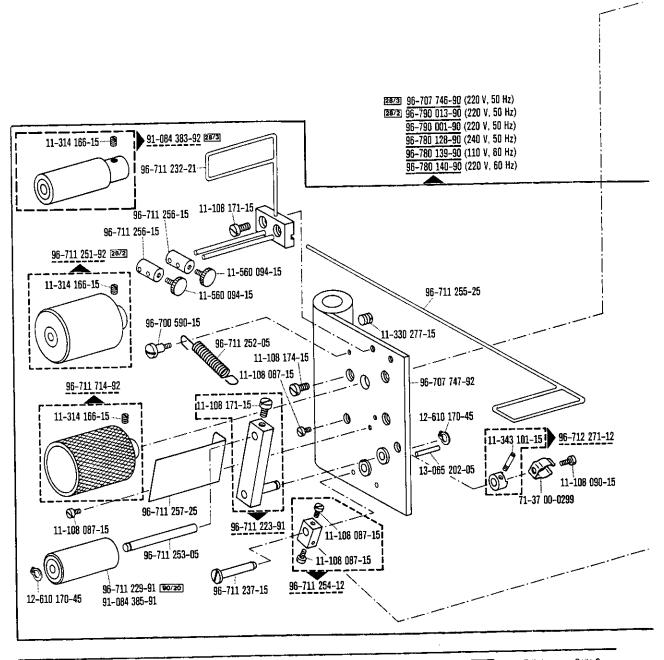

3

00-000 000-00 00-000 00-000 000-00 (28/2) (28/3) (90/20) siehe Erläuterungen Seite 2